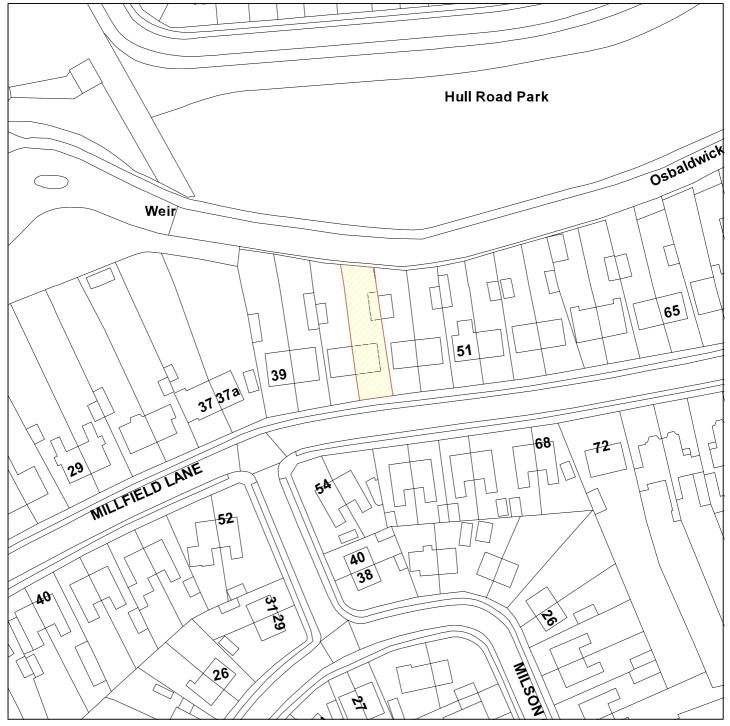

## 45 Millfield Lane, YO10 3AW

## 10/01196/FUL

**Scale:** 1:1000

Reproduced from the Ordnance Survey map with the permission of the Controller of Her Majesty's Stationery Office © Crown Copyright 2000.

Unauthorised reproduction infringes Crown Copyright and may lead to prosecution or civil proceedings.

| Organisation | City of York Council               |
|--------------|------------------------------------|
| Department   | Planning & Sustainable Development |
| Comments     | Application site                   |
| Date         | 30 July 2010                       |
| SLA Number   | Not set                            |